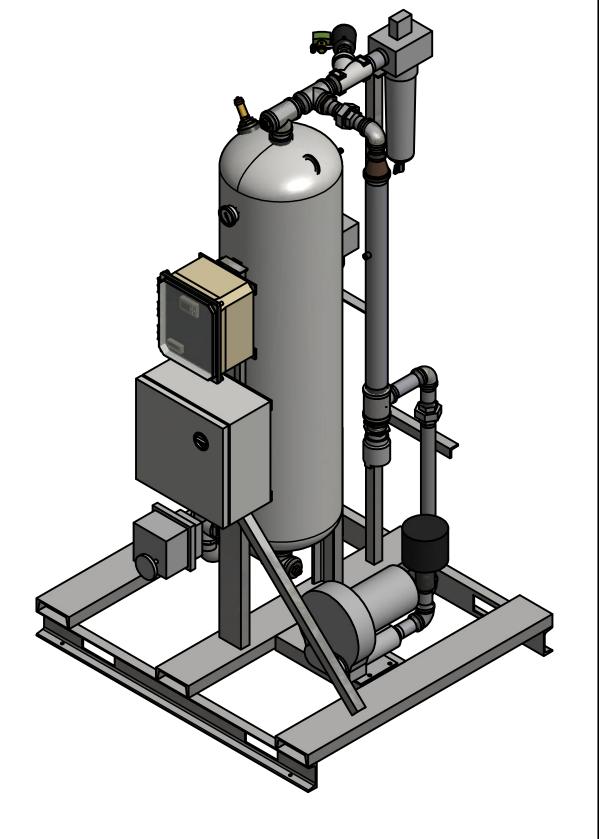

## HBS-400-4 SINGLE TOWER DESICCANT AIR DRYER **GENERAL ARRANGEMENT**

AT20-368

DRAWING NO.

FRACTIONS =± 1/4 "

**TOLERANCES UNLESS** 

OTHERWISE SPECIFIED:

ANGLES =  $\pm$  3° INCHES = $\pm$  1/2 "

FINISH = 250

| PARTS LIST |         |                                                |  |
|------------|---------|------------------------------------------------|--|
| ITEM       | QTY     | DESCRIPTION                                    |  |
| 1          | 1       | ANGLE BODY VALVE, OUTLET                       |  |
| 2          | 1       | PARTICULATE AFTER-FILTER                       |  |
| 3          | 1       | RELIEF VALVE, TANK                             |  |
| 4          | 1       | MOISTURE INDICATOR                             |  |
| 5          | 1       | PRESSURE GAUGE, TANK                           |  |
| 6          | 1       | 3 KW HEATER                                    |  |
| 7          | 1       | 3-WAY BALL VALVE, INLET                        |  |
| 8          | 1       | COALESCER PRE-FILTER                           |  |
| 9          | 1       | TIMED DRAIN                                    |  |
| 10         | 1       | MUFFLER, EXHAUST                               |  |
| 11         | 1       | 1 HP BLOWER                                    |  |
| 12         | 1       | FILTER, BLOWER                                 |  |
| 13         | 1       | CHECK VALVE, BLOWER                            |  |
| 14         | 300 LBS | DESICCANT                                      |  |
|            |         | <u>.                                      </u> |  |