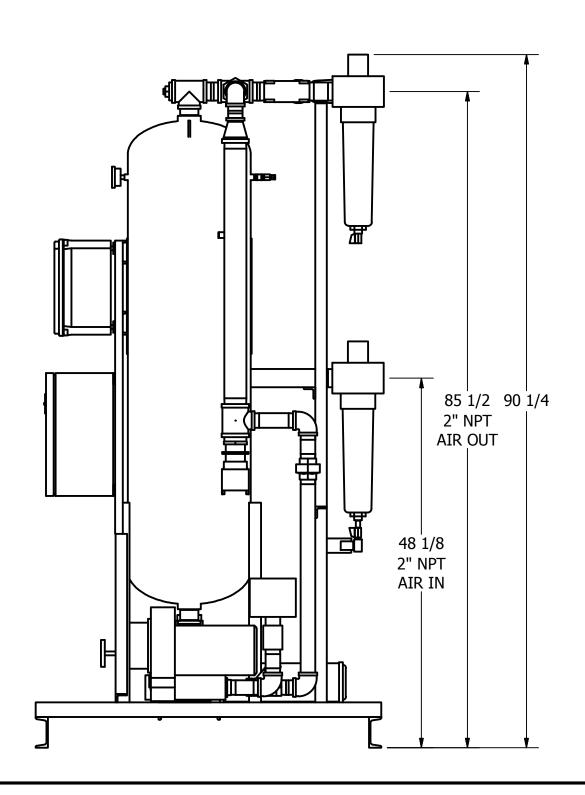

## HBS-400-4 SINGLE TOWER DESICCANT AIR DRYER **GENERAL ARRANGEMENT**

AT20-368

DRAWING NO.

FRACTIONS =± 1/4 "

**TOLERANCES UNLESS** 

OTHERWISE SPECIFIED:

ANGLES =  $\pm$  3° INCHES = $\pm$  1/2 "

FINISH = 250

| PARTS LIST |         |                                                |  |
|------------|---------|------------------------------------------------|--|
| ITEM       | QTY     | DESCRIPTION                                    |  |
| 1          | 1       | ANGLE BODY VALVE, OUTLET                       |  |
| 2          | 1       | PARTICULATE AFTER-FILTER                       |  |
| 3          | 1       | RELIEF VALVE, TANK                             |  |
| 4          | 1       | MOISTURE INDICATOR                             |  |
| 5          | 1       | PRESSURE GAUGE, TANK                           |  |
| 6          | 1       | 3 KW HEATER                                    |  |
| 7          | 1       | 3-WAY BALL VALVE, INLET                        |  |
| 8          | 1       | COALESCER PRE-FILTER                           |  |
| 9          | 1       | TIMED DRAIN                                    |  |
| 10         | 1       | MUFFLER, EXHAUST                               |  |
| 11         | 1       | 1 HP BLOWER                                    |  |
| 12         | 1       | FILTER, BLOWER                                 |  |
| 13         | 1       | CHECK VALVE, BLOWER                            |  |
| 14         | 300 LBS | DESICCANT                                      |  |
|            |         | <u>.                                      </u> |  |