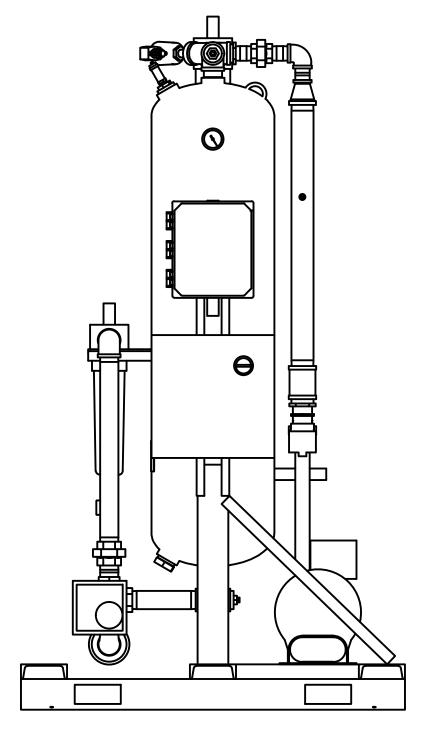

## HBS-400-4 SINGLE TOWER DESICCANT AIR DRYER **GENERAL ARRANGEMENT**

AT20-368

DRAWING NO.

FRACTIONS =± 1/4 "

**TOLERANCES UNLESS** 

OTHERWISE SPECIFIED:

ANGLES =  $\pm$  3° INCHES = $\pm$  1/2 "

FINISH = 250

| PARTS LIST |         |                                                |  |
|------------|---------|------------------------------------------------|--|
| ITEM       | QTY     | DESCRIPTION                                    |  |
| 1          | 1       | ANGLE BODY VALVE, OUTLET                       |  |
| 2          | 1       | PARTICULATE AFTER-FILTER                       |  |
| 3          | 1       | RELIEF VALVE, TANK                             |  |
| 4          | 1       | MOISTURE INDICATOR                             |  |
| 5          | 1       | PRESSURE GAUGE, TANK                           |  |
| 6          | 1       | 3 KW HEATER                                    |  |
| 7          | 1       | 3-WAY BALL VALVE, INLET                        |  |
| 8          | 1       | COALESCER PRE-FILTER                           |  |
| 9          | 1       | TIMED DRAIN                                    |  |
| 10         | 1       | MUFFLER, EXHAUST                               |  |
| 11         | 1       | 1 HP BLOWER                                    |  |
| 12         | 1       | FILTER, BLOWER                                 |  |
| 13         | 1       | CHECK VALVE, BLOWER                            |  |
| 14         | 300 LBS | DESICCANT                                      |  |
|            |         | <u>.                                      </u> |  |