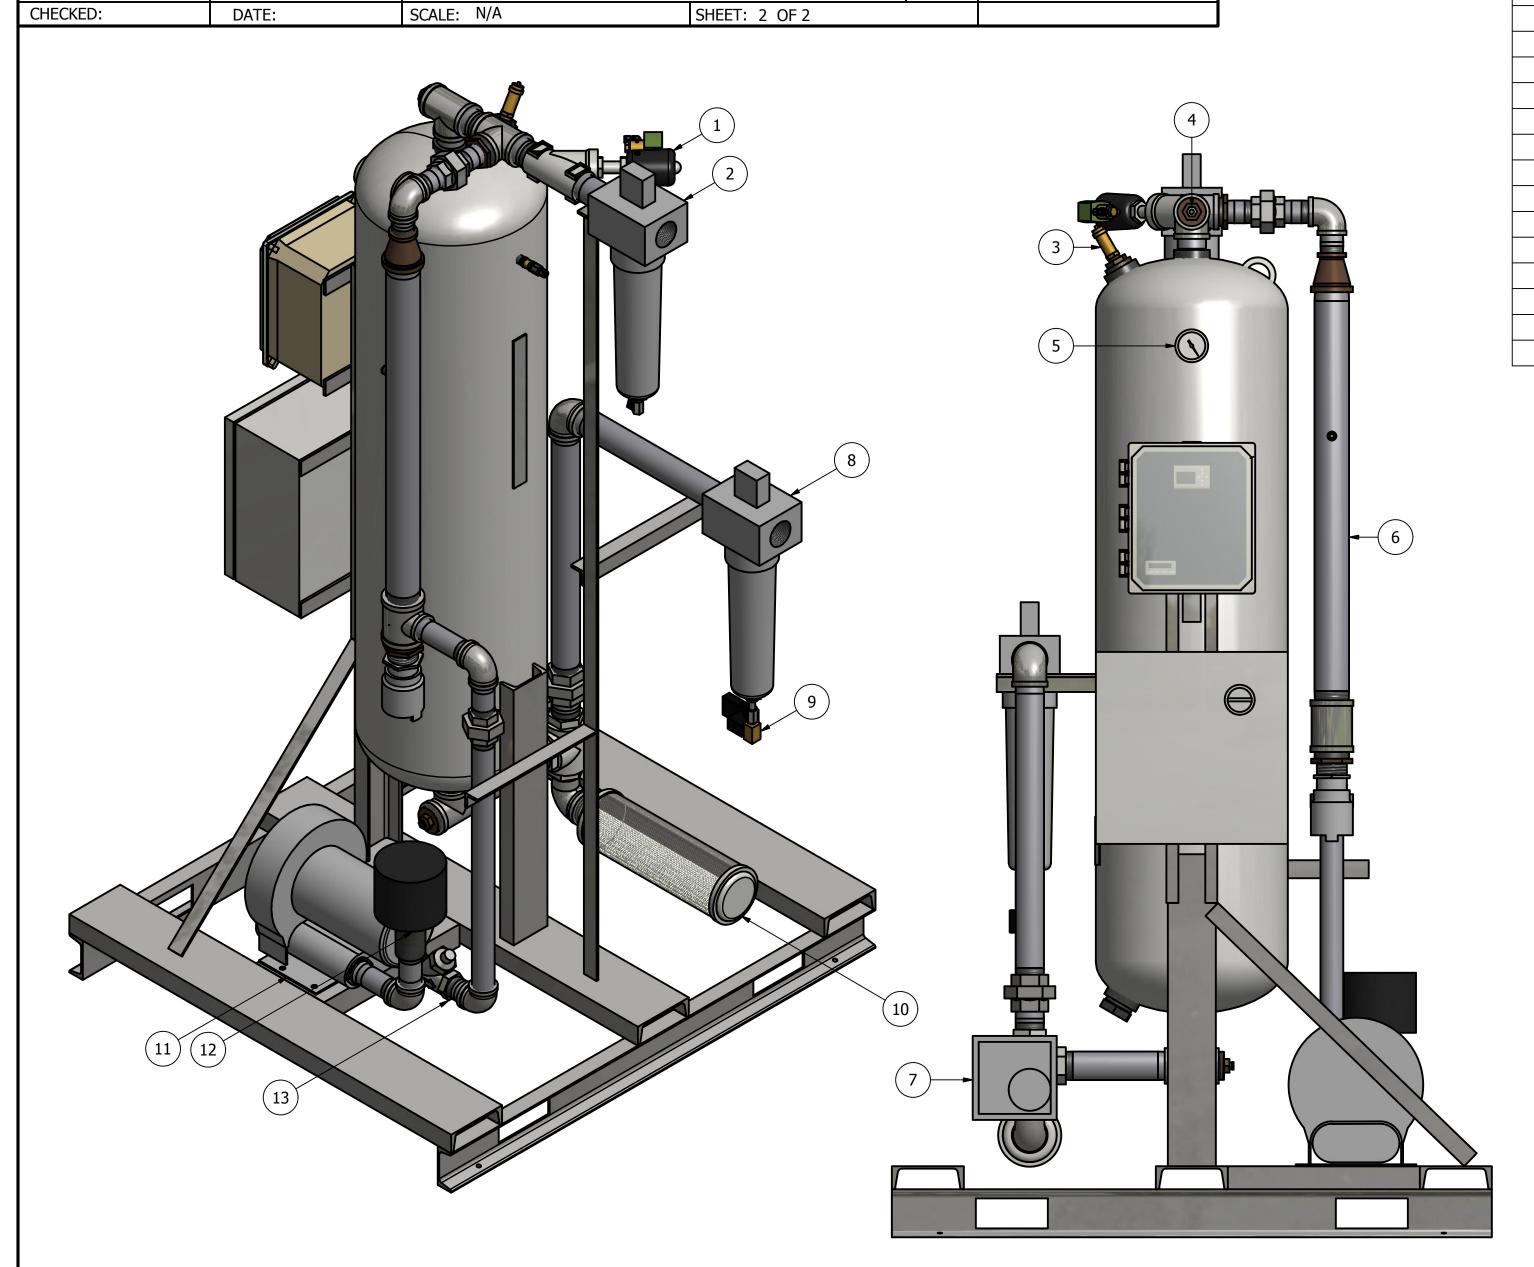

| PARTS LIST |         |                                                |  |
|------------|---------|------------------------------------------------|--|
| ITEM       | QTY     | DESCRIPTION                                    |  |
| 1          | 1       | ANGLE BODY VALVE, OUTLET                       |  |
| 2          | 1       | PARTICULATE AFTER-FILTER                       |  |
| 3          | 1       | RELIEF VALVE, TANK                             |  |
| 4          | 1       | MOISTURE INDICATOR                             |  |
| 5          | 1       | PRESSURE GAUGE, TANK                           |  |
| 6          | 1       | 3 KW HEATER                                    |  |
| 7          | 1       | 3-WAY BALL VALVE, INLET                        |  |
| 8          | 1       | COALESCER PRE-FILTER                           |  |
| 9          | 1       | TIMED DRAIN                                    |  |
| 10         | 1       | MUFFLER, EXHAUST                               |  |
| 11         | 1       | 1 HP BLOWER                                    |  |
| 12         | 1       | FILTER, BLOWER                                 |  |
| 13         | 1       | CHECK VALVE, BLOWER                            |  |
| 14         | 300 LBS | DESICCANT                                      |  |
|            |         | <u>.                                      </u> |  |