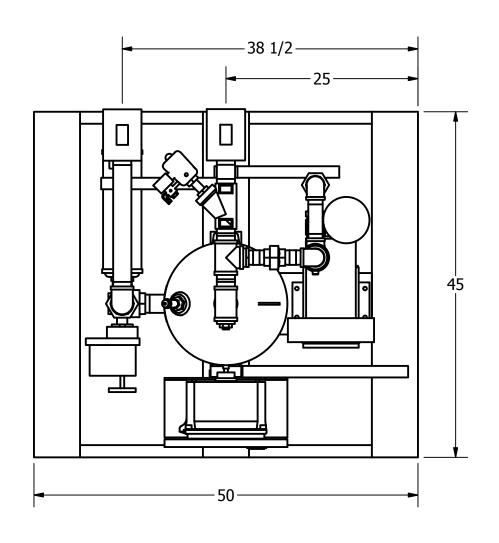

## HBS-400-4 SINGLE TOWER DESICCANT AIR DRYER **GENERAL ARRANGEMENT**

FRACTIONS =± 1/4 "

**TOLERANCES UNLESS** 

OTHERWISE SPECIFIED:

ANGLES  $=\pm$  3° INCHES = $\pm$  1/2 "

FINISH = 250

REV. ECO. G

1123

| PARTS LIST |         |                                                |  |
|------------|---------|------------------------------------------------|--|
| ITEM       | QTY     | DESCRIPTION                                    |  |
| 1          | 1       | ANGLE BODY VALVE, OUTLET                       |  |
| 2          | 1       | PARTICULATE AFTER-FILTER                       |  |
| 3          | 1       | RELIEF VALVE, TANK                             |  |
| 4          | 1       | MOISTURE INDICATOR                             |  |
| 5          | 1       | PRESSURE GAUGE, TANK                           |  |
| 6          | 1       | 3 KW HEATER                                    |  |
| 7          | 1       | 3-WAY BALL VALVE, INLET                        |  |
| 8          | 1       | COALESCER PRE-FILTER                           |  |
| 9          | 1       | TIMED DRAIN                                    |  |
| 10         | 1       | MUFFLER, EXHAUST                               |  |
| 11         | 1       | 1 HP BLOWER                                    |  |
| 12         | 1       | FILTER, BLOWER                                 |  |
| 13         | 1       | CHECK VALVE, BLOWER                            |  |
| 14         | 300 LBS | DESICCANT                                      |  |
|            |         | <u>.                                      </u> |  |